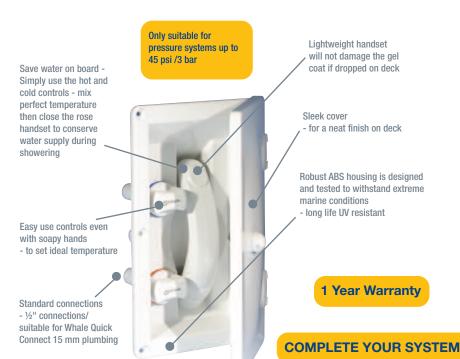

## Swim 'n' Rinse Transom Shower

The classic design in deck showers for easy washdown on the transom after swimming. Simply swim and rinse without wasting water

Freshwater system accessories such as water filters, and pipework connections - page 68

## Lightweight and durable **ABS** exterior shower range - add a touch of luxury on board

- Designed for easy rinse down after swimming
- Fit in convenient locations on deck - extra long 2.1 m (7 ft) hose
- Save water on board On/off control on shower handset allows you to set temperature and only use the water you need
- · Neat hinged cover with latch to close
- White high shine finish matches the gel coat
- Available with/without cover
- Simple connection to either Quick connect 15 mm pipework/ 1/2" hose connection