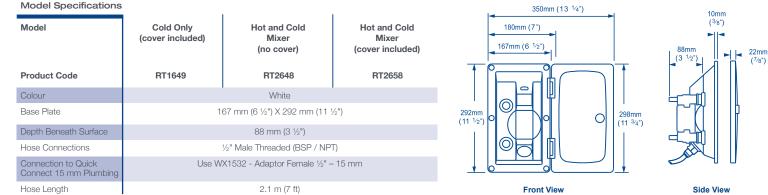

## Lightweight and durable **ABS** exterior shower range - add a touch of luxury on board

- Designed for easy rinse down after swimming
- Fit in convenient locations on deck - extra long 2.1 m (7 ft) hose
- Save water on board On/off control on shower handset allows you to set temperature and only use the water you need
- · Neat hinged cover with latch to close
- White high shine finish matches the gel coat
- Available with/without cover
- Simple connection to either Quick connect 15 mm pipework/ 1/2" hose connection